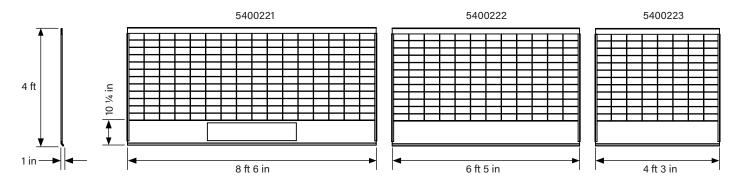

## **NORTH AMERICAN BARRIER**

Instructions | Specifications

Part # 5400221, 5400222, 5400223

## **Specifications**

Material | Powder-Coated Steel Weight | 43 lb / 33 lb / 24 lb

NOTE: There is no minimum amount of overlap required when mounting multiple barriers on a post to create a span. Always ensure barriers are held securely in place by locking mechanism.