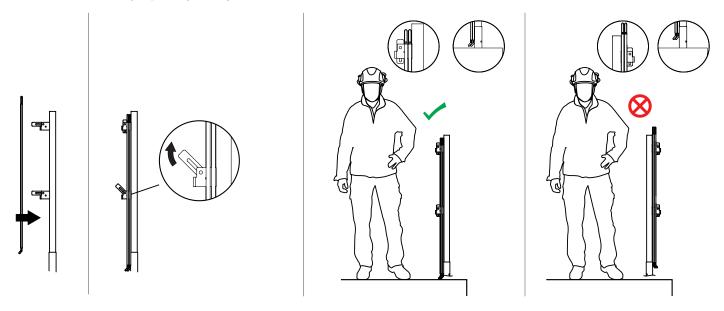

## **Specifications**

Material | Powder-Coated Steel Weight | 43 lb / 33 lb / 24 lb

NOTE: There is no minimum amount of overlap required when mounting multiple barriers on a post to create a span. Always ensure barriers are held securely in place by locking mechanism.