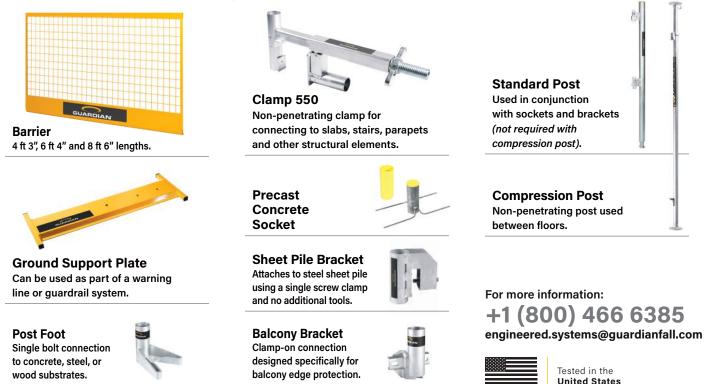

re a seamless workflow. From conception to completion, Guardian is dedicated to ensuring that clients' edge protection needs are not only fully met but far exceeded.



Engineered with ease of use in mind. One person installation and removal using minimal, or no tools saves valuable time and resources.



Lightweight yet durable all-metal construction allows for years of easy transport, storage and re-usability within and across project sites.



Select your company's color and add your logo to turn a safety solution into a branding opportunity on all your construction projects.



Planning & Logistics

Comprehensive support, including project planning and logistics assistance. We aim to simplify your process and ensure a smoother workflow.

#### Edge Protection Barrier System | Products